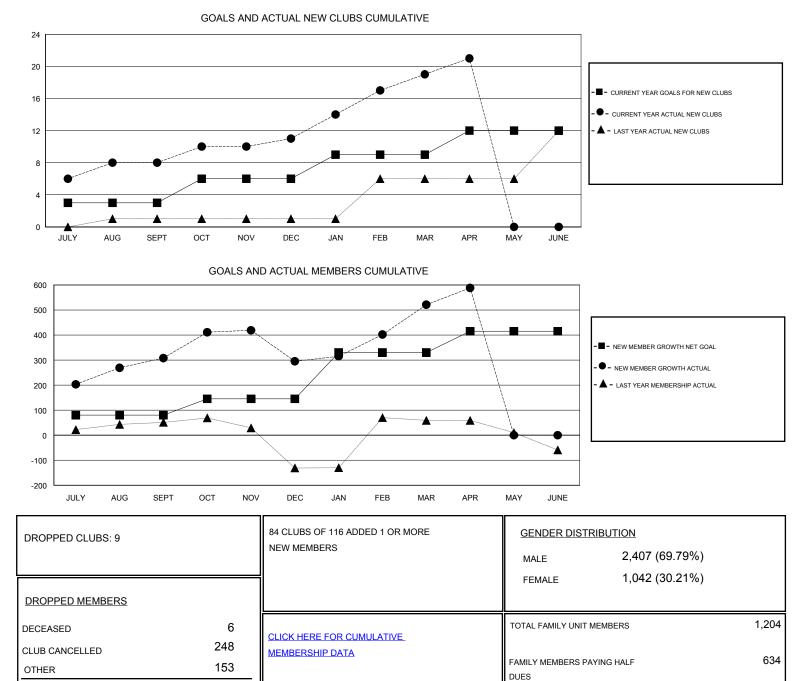

## NAZMUL HAQUE GMT

| GMT: NAZMUL I                                               | HAQUE            | L                | OCATION INDIA    |                                                             |                                                                |                                                              | GMT CA                                             |
|-------------------------------------------------------------|------------------|------------------|------------------|-------------------------------------------------------------|----------------------------------------------------------------|--------------------------------------------------------------|----------------------------------------------------|
| Clubs                                                       |                  |                  |                  | Members                                                     |                                                                |                                                              |                                                    |
| RESULTS FOR 2016-2017                                       |                  |                  |                  | RESULTS FOR 2016-2017                                       |                                                                |                                                              |                                                    |
| QUARTER                                                     | NEW CLUB GOAL    | NEW CLUBS        | DROPPED CLUBS    | QUARTER                                                     | NEW MEMBER GROWTH<br>NET GOAL (not reinstated<br>or transfers) | NEW MEMBER<br>GROWTH ACTUAL (not<br>reinstated or transfers) | DROPPED<br>MEMBERS ACTUAL<br>(including transfers) |
| JULY/AUG/SEPT<br>OCT/NOV/DEC<br>JAN/FEB/MAR<br>APR/MAY/JUNE | 3<br>3<br>3<br>3 | 8<br>3<br>8<br>2 | 1<br>3<br>5<br>0 | JULY/AUG/SEPT<br>OCT/NOV/DEC<br>JAN/FEB/MAR<br>APR/MAY/JUNE | 80<br>65<br>185<br>85                                          | 405<br>150<br>360<br>80                                      | 97<br>163<br>134<br>13                             |